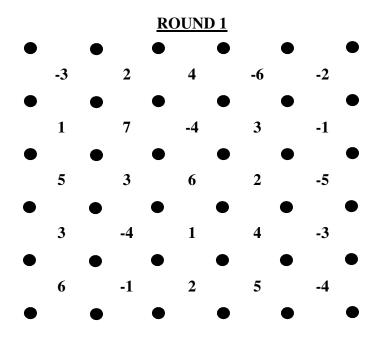

Directions: Players take turns joining any two dots next to each other. Diagonals are not allowed. When a player makes a square, the player's initials go in the box. When all the squares are completed, add up all the integers in your boxes. Then subtract this total from 25. The player with the highest score is the winner.

PLAYER 1: TOTAL OF ALL BOXES: \_\_\_\_\_

Now subtract this total from 25: 25 -\_\_\_\_ = \_\_\_\_ (final score)

PLAYER 2: TOTAL OF ALL BOXES: \_\_\_\_\_

Now subtract this total from 25: 25 -\_\_\_\_ = \_\_\_ (final score)